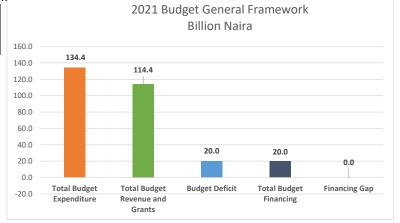

### **General Framework**

**BUDGET SUMMARY** 

# N134.4bn

**Total Budget Expenditure** 

N114.4bn

**Total Budget Revenue & Grants** 

N20bn Budget Deficit