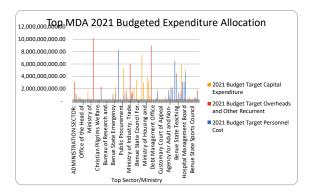

building of schools, hospitals, roads, or buying security equipment. Capital Expenditure is sometimes called "Capex."

Sectoral Allocation: Expenditure is allocated to different ministries, departments and agencies (MDA). Each MDA will have an approved budget of recurrent and capital expenditure as part of the overall approved state government budget to run its daily activities as well as carry out projects associated with them respectively.

It is recommended that States include allocations for all MDAs in the template or at least the highest spending MDAs.