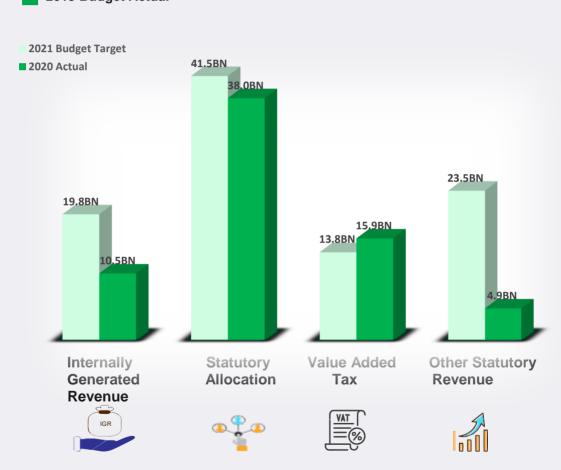

(MDA). Each MDA will have an approved budget of recurrent and capital expenditure as part of the overall approved state government budget to run its daily activities as well as carry out projects associated with them respectively.

It is recommended that States include allocations for all MDAs in the template or at least the highest spending MDAs.



### **General Framework**

**BUDGET SUMMARY** 



# N134.4bn

**Total Budget Expenditure** 

N114.4bn

**Total Budget Revenue & Grants** 

N20bn Budget Deficit

#### Where will the Money comefrom?

**REVENUE SUMMARY** 







N15.9bn **□** 



**Grants** 



N41.5bn Statutory Allocation

N13.8bn Value Added Tax





N23.5bn

**Other Statutory Revenue** 

N.bn

**Opening Balance** 

09

#### Revenue Breakdown

#### **REVENUE PERFORMANCE**







# Benue State Budget 2019

### **Deficit Financing**

#### **BUDGET DEFICIT FINANCING**

2021 Budget Target
2020 Budget Actual

20bn

12bn

Domestic
Loans

NA NA Foreign Loans

NA NA
Sales of Government
Assets

NA NA Other Deficit Financing

**DOMESTIC GRANTS** 



### **46.8BN**

**Total Domestic Grants** 

### N2.2BN

CAPITAL DOMESTIC GRANT-WORLD BANK SFTAS (MIN.OF FINANCE)

N2.5BN

MATCHING
GRANTUBEC
(SUBEB)

### **№1.2BN**

DOMESTIC GRANT CURRENT-COVID-19 CONTROL & IMPACT (OAG)

### **45M**

DOMESTIC GRANT – UNFPA (PHCB)

**№7.2**M

DOMESTIC GRANT (MOEST)

**DOMESTIC GRANTS** 



### **46.7M**

STATE GOVERNMENT GRANT (BENUE STATE

**WATERBOARD**)

### **450M**

CURRENT DOMESTIC GRANT (MINISTRY OF EDUCATION)

### **M01**

CURRENT DOMESTIC GRANT-APIN/REDCROSS (PHCB)

**47.7**M

TETFUND