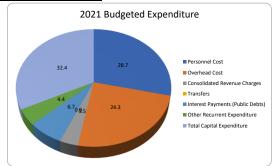

# **Expenditure: Where does** the money go?

RECURRENT EXPENDITURE

Recurrent Expenditure: Refers to recurring payments: wages and salaries for civil servants; overhead costs (electricity bills, purchase of diesel); consolidated revenue account charges; transfers (to local government, for example); interest payments on existing loans; and other (subsidies, for example).

Personnel Cost: include salaries, allowance and other benefits that

#### **Budget Glossary**

Government pays to its workers (civil servants).

Overhead Cost: These are any regular expenses which are not paid directly to a civil servant or other government workers, including amounts billed directly to customers. Overheads must be paid for regularly. Examples are electricity bills, water bills, the buying diesel for generators, or the money spent on travelling during work, by civil servants.