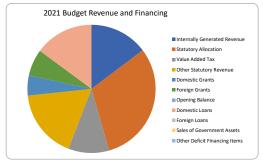

#### Where will the Money comefrom?

**REVENUE SUMMARY** 

N15.9bn **□** 

**Grants** 

N41.5bn Statutory Allocation

N13.8bn Value Added Tax

N23.5bn

**Other Statutory Revenue** 

N.bn

**Opening Balance** 

09

#### **BUDGET DEFICIT FINANCING**

2021 Budget Target
2020 Budget Actual

20bn

12bn

Domestic
Loans

NA NA Foreign Loans

NA NA
Sales of Government
Assets

NA NA Other Deficit Financing