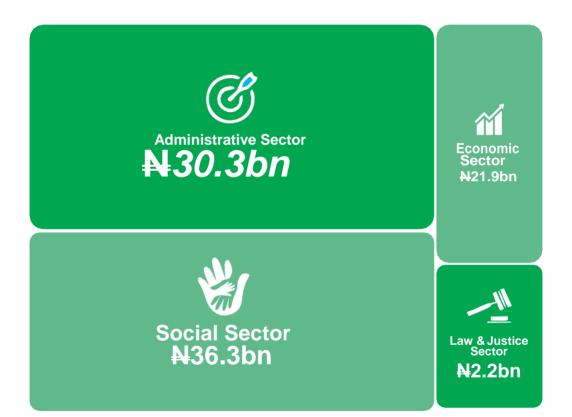

building of schools, hospitals, roads, or buying security equipment. Capital Expenditure is sometimes called "Capex."

Sectoral Allocation: Expenditure is allocated to different ministries, departments and agencies (MDA). Each MDA will have an approved budget of recurrent and capital expenditure as part of the overall approved state government budget to run its daily activities as well as carry out projects associated with them respectively.