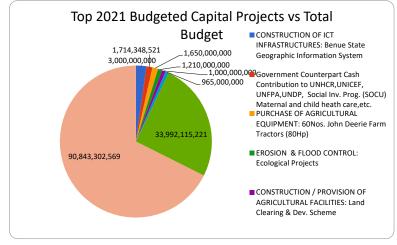

#### TRACK CAPITAL PROJECTS WITH US

| <b>5</b>                                                                                                                                    | Line Ministry/America                               | 10000       |               |
|---------------------------------------------------------------------------------------------------------------------------------------------|-----------------------------------------------------|-------------|---------------|
| Project                                                                                                                                     | Line Ministry/Agency                                | Location    | Amount        |
| CONSTRUCTION OF ICT INFRASTRUCTURES: Benue State Geographic Information System                                                              | MINISTRY OF<br>LANDS,SURVEY AND<br>SOLID MINERAL    | makurdi     | 3,000,000,000 |
| Government Counterpart Cash<br>Contribution to UNHCR,UNICEF,<br>UNFPA,UNDP, Social Inv. Prog. (SOCU)<br>Maternal and child heath care,etc.  | BENUE STATE PLANNING<br>COMMISSION,BSPC             | makurdi     | 1,714,348,521 |
| PURCHASE OF AGRICULTURAL<br>EQUIPMENT: 60Nos. John Deerie Farm<br>Tractors (80Hp)                                                           | MINISTRY OF<br>AGRICULTURE AND<br>NATURAL RESOURCES | makurdi     | 1,650,000,000 |
| EROSION & FLOOD CONTROL:<br>Ecological Projects                                                                                             | MINISTRY OF WATER RESOURCES AND ENVIRONMENT         | makurdi     | 1,210,000,000 |
| CONSTRUCTION / PROVISION OF AGRICULTURAL FACILITIES: Land Clearing & Dev. Scheme                                                            | MINISTRY OF<br>AGRICULTURE AND<br>NATURAL RESOURCES | makurdi     | 1,000,000,000 |
| CONSTRUCTION / PROVISION OF<br>WATER FACILITIES:Operation and<br>Maintenance of Katsina-Ala and Otobi-<br>Otukpo Water Works                | MINISTRY OF WATER RESOURCES AND ENVIRONMENT         | Katsina-Ala | 965,000,000   |
| CONSTRUCTION OF ICT INFRASTRUCTURES: Reactivation and overhaul of Radio Benue television                                                    | MINISTRY OF<br>INFORMATION, CULTURE<br>AND TOURISM  | makurdi     | 500,000,000   |
| CONSTRUCTION / PROVISION OF OFFICE BUILDINGS: RENOVATION OF FENCE/GATE                                                                      | BENUE STATE HOUSE OF ASSEMBLY                       | makurdi     | 500,000,000   |
| PURCHASE OF AGRICULTURAL<br>CHEMICALS: Fertilizer procurement &<br>distribution                                                             | MINISTRY OF<br>AGRICULTURE AND<br>NATURAL RESOURCES | makurdi     | 500,000,000   |
| CONSTRUCTION / PROVISION OF<br>ROADS: Construction of Tse Poor-<br>Tsehembe-Apir Road (9.40km) im Mkd<br>town.                              | MINSTRY OF WORKS<br>AND TRANSPORT                   | makurdi     | 500,000,000   |
| CONSTRUCTION / PROVISION OF<br>ROADS: Construction of Ikpayongo-<br>Agema-Ayar-Paka-Tomatar-Aondona<br>Road (47.0km) in G/East-G/West LGAs. | MINSTRY OF WORKS<br>AND TRANSPORT                   | Gwer East   | 500,000,000   |
| CONSTRUCTION / PROVISION OF<br>ROADS: Construction of Daudu-<br>Gbajimba (47.27km) in Guma LGA.                                             | MINSTRY OF WORKS<br>AND TRANSPORT                   | Guma        | 500,000,000   |