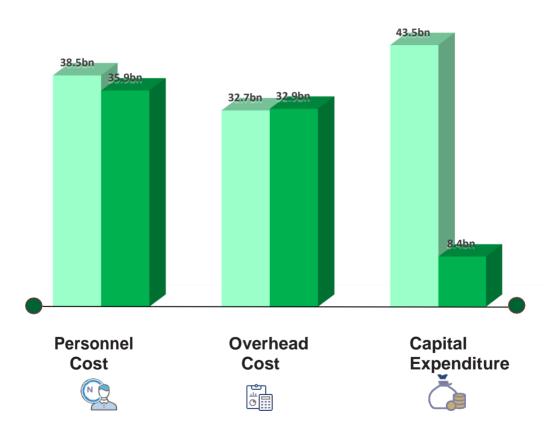

# How will Government spend the money?

**EXPENDITURE SUMMARY** 

₩134.4bn

Total Recurrent Expenditure

N49.1bn Personnel Cost

#### **EXPENDITURE SUMMARY**

- 2021 Budget Target
- 2020 Budget Actual

# **Expenditure: Where does** the money go?

RECURRENT EXPENDITURE

# Expenditure: Where does the money go?

**CAPITAL EXPENDITURE** 