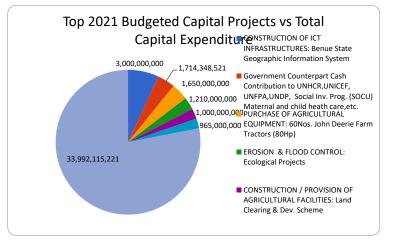

#### TRACK CAPITAL PROJECTS WITH US

| <b>5</b>                                                                                                                                    | Line Ministry/America                               | 10000       |               |
|---------------------------------------------------------------------------------------------------------------------------------------------|-----------------------------------------------------|-------------|---------------|
| Project                                                                                                                                     | Line Ministry/Agency                                | Location    | Amount        |
| CONSTRUCTION OF ICT INFRASTRUCTURES: Benue State Geographic Information System                                                              | MINISTRY OF<br>LANDS,SURVEY AND<br>SOLID MINERAL    | makurdi     | 3,000,000,000 |
| Government Counterpart Cash<br>Contribution to UNHCR,UNICEF,<br>UNFPA,UNDP, Social Inv. Prog. (SOCU)<br>Maternal and child heath care,etc.  | BENUE STATE PLANNING<br>COMMISSION,BSPC             | makurdi     | 1,714,348,521 |
| PURCHASE OF AGRICULTURAL<br>EQUIPMENT: 60Nos. John Deerie Farm<br>Tractors (80Hp)                                                           | MINISTRY OF<br>AGRICULTURE AND<br>NATURAL RESOURCES | makurdi     | 1,650,000,000 |
| EROSION & FLOOD CONTROL:<br>Ecological Projects                                                                                             | MINISTRY OF WATER RESOURCES AND ENVIRONMENT         | makurdi     | 1,210,000,000 |
| CONSTRUCTION / PROVISION OF AGRICULTURAL FACILITIES: Land Clearing & Dev. Scheme                                                            | MINISTRY OF<br>AGRICULTURE AND<br>NATURAL RESOURCES | makurdi     | 1,000,000,000 |
| CONSTRUCTION / PROVISION OF<br>WATER FACILITIES:Operation and<br>Maintenance of Katsina-Ala and Otobi-<br>Otukpo Water Works                | MINISTRY OF WATER RESOURCES AND ENVIRONMENT         | Katsina-Ala | 965,000,000   |
| CONSTRUCTION OF ICT INFRASTRUCTURES: Reactivation and overhaul of Radio Benue television                                                    | MINISTRY OF<br>INFORMATION, CULTURE<br>AND TOURISM  | makurdi     | 500,000,000   |
| CONSTRUCTION / PROVISION OF OFFICE BUILDINGS: RENOVATION OF FENCE/GATE                                                                      | BENUE STATE HOUSE OF ASSEMBLY                       | makurdi     | 500,000,000   |
| PURCHASE OF AGRICULTURAL<br>CHEMICALS: Fertilizer procurement &<br>distribution                                                             | MINISTRY OF<br>AGRICULTURE AND<br>NATURAL RESOURCES | makurdi     | 500,000,000   |
| CONSTRUCTION / PROVISION OF<br>ROADS: Construction of Tse Poor-<br>Tsehembe-Apir Road (9.40km) im Mkd<br>town.                              | MINSTRY OF WORKS<br>AND TRANSPORT                   | makurdi     | 500,000,000   |
| CONSTRUCTION / PROVISION OF<br>ROADS: Construction of Ikpayongo-<br>Agema-Ayar-Paka-Tomatar-Aondona<br>Road (47.0km) in G/East-G/West LGAs. | MINSTRY OF WORKS<br>AND TRANSPORT                   | Gwer East   | 500,000,000   |
| CONSTRUCTION / PROVISION OF<br>ROADS: Construction of Daudu-<br>Gbajimba (47.27km) in Guma LGA.                                             | MINSTRY OF WORKS<br>AND TRANSPORT                   | Guma        | 500,000,000   |