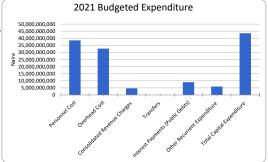

# **Expenditure: Where does** the money go?

RECURRENT EXPENDITURE

Recurrent Expenditure: Refers to recurring payments: wages and salaries for civil servants; overhead costs (electricity bills, purchase of diesel); consolidated revenue account charges; transfers (to local government, for example); interest payments on existing loans; and other (subsidies, for example).

Personnel Cost: include salaries, allowance and other benefits that

#### **Budget Glossary**

Government pays to its workers (civil servants).

Overhead Cost: These are any regular expenses which are not paid directly to a civil servant or other government workers, including amounts billed directly to customers. Overheads must be paid for regularly. Examples are electricity bills, water bills, the buying diesel for generators, or the money spent on travelling during work, by civil servants.