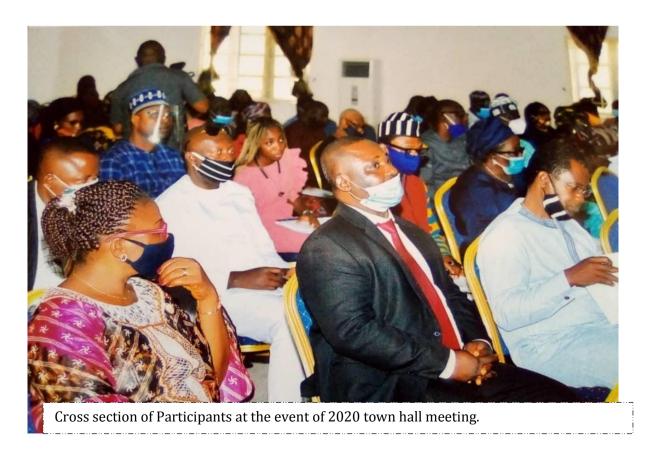

#### 1.0 Attendance:

The meeting was attended by representatives from the religious leaders, traditional leaders, market women and business community, union and professional associations, Non-Governmental Organizations (NGOs), Community Based Organizations (CBOs), Trade groups, youth groups, Local Government Council chairmen, spoke persons from all the senatorial zones, representatives of other Civil Society Organizations (CSOs), persons with disability and members of State House of Assembly.

#### 1.1 Commencement:

The Benue state 2020 town hall meeting for the preparation of 2021 Budget commenced at 11:00 am with the arrival of the Governor, Dr. Samuel Ortom ,and his Deputy, Engr. Benson Abounu. This was followed with rendition of the National Anthem and an opening prayer by all participants using the second stanza of the Nigerian national anthem.