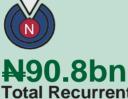

# How will Government spend the money?

**EXPENDITURE SUMMARY** 

₩134.4bn

Total Recurrent Expenditure

N49.1bn Personnel Cost